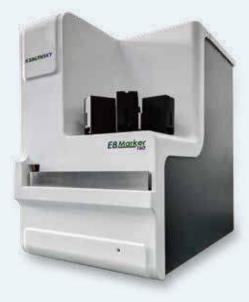

#### EBMarker-160

Multi Hopper Laser Cassette Printer

| Model No.              | EMarker-21A-C600 EBMarker-160                        |                                  |  |
|------------------------|------------------------------------------------------|----------------------------------|--|
| Printing Technology    | Ultraviolet Laser                                    | Infrared Laser                   |  |
| Compatible Cassette    |                                                      | POM material with laser absorber |  |
|                        | 45° angle marking surface,                           | 45° angle marking surface,       |  |
|                        | with or without lid.                                 | with or without lid.             |  |
| Print Speed            | 3~4 Second/ Cassette                                 |                                  |  |
| Resolution             | 2500 dpi                                             |                                  |  |
| Load Capacity          | 6 Hoppers                                            |                                  |  |
| Print Content          | Alphanumeric, 1D and 2D barcodes, Graphics, Logos    |                                  |  |
| Auxiliary Functions    | Repetitive task reminder, Running fault alarm        |                                  |  |
| Operation & Display    | PC                                                   |                                  |  |
| Software Compatibility | Windows11, Windows10, Windows 7, x64/x86; Windows XP |                                  |  |
| Data Interface         | Wire                                                 |                                  |  |
| Integration            | LIS/HIS                                              |                                  |  |
| Supply Voltage         | 100-240 VAC, 50/60 Hz                                |                                  |  |
| Dimension (L × W × H)  | 320×420×510 (mm)                                     |                                  |  |
| Weight                 | <b>ght</b> 24 kg 22 kg                               |                                  |  |

## EMarker-21A-C600

Multi Hopper Ultraviolet Laser Cassette Printer

EMarker-21A-C600 utilizes laser printing technology to create crisp, permanent, and high-resolution markings at high speed.

It is a six-hopper cassette printer with a large capacity and supports hopper selection printing to meet the cross-selection of different tissue cassette types.