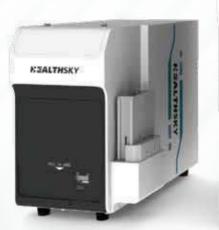

## EMarker-21A-C600

Multi Hopper Ultraviolet Laser Cassette Printer

EMarker-21A-C600 utilizes laser printing technology to create crisp, permanent, and high-resolution markings at high speed.

It is a six-hopper cassette printer with a large capacity and supports hopper selection printing to meet the cross-selection of different tissue cassette types.

KEALTHSKY

EMarker-21A-G600

High Print Speed