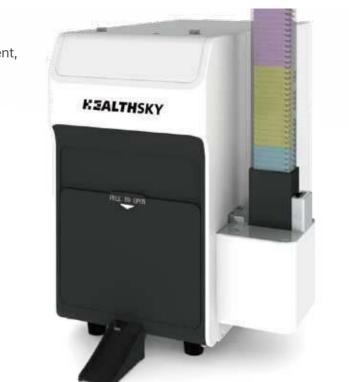

#### EBMarker-160

Multi Hopper Laser Cassette Printer

| Model No.              | EMarker-21A-C600 EBMarker-160                        |                                  |  |
|------------------------|------------------------------------------------------|----------------------------------|--|
| Printing Technology    | Ultraviolet Laser                                    | Infrared Laser                   |  |
| Compatible Cassette    |                                                      | POM material with laser absorber |  |
|                        | 45° angle marking surface,                           | 45° angle marking surface,       |  |
|                        | with or without lid.                                 | with or without lid.             |  |
| Print Speed            | 3~4 Second/ Cassette                                 |                                  |  |
| Resolution             | 2500 dpi                                             |                                  |  |
| Load Capacity          | 6 Hoppers                                            |                                  |  |
| Print Content          | Alphanumeric, 1D and 2D barcodes, Graphics, Logos    |                                  |  |
| Auxiliary Functions    | Repetitive task reminder, Running fault alarm        |                                  |  |
| Operation & Display    | PC                                                   |                                  |  |
| Software Compatibility | Windows11, Windows10, Windows 7, x64/x86; Windows XP |                                  |  |
| Data Interface         | Wire                                                 |                                  |  |
| Integration            | LIS/HIS                                              |                                  |  |
| Supply Voltage         | 100-240 VAC, 50/60 Hz                                |                                  |  |
| Dimension (L × W × H)  | 320×420×510 (mm)                                     |                                  |  |
| Weight                 | <b>ght</b> 24 kg 22 kg                               |                                  |  |