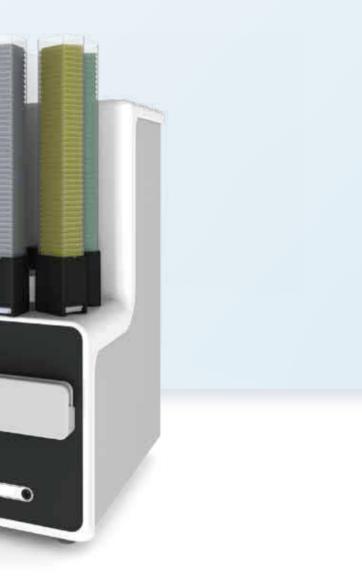

#### EBMarker-160

Multi Hopper Laser Cassette Printer

| Model No.              | EMarker-21A-C600 EBMarker-160                        |                                  |  |
|------------------------|------------------------------------------------------|----------------------------------|--|
| Printing Technology    | Ultraviolet Laser                                    | Infrared Laser                   |  |
| Compatible Cassette    |                                                      | POM material with laser absorber |  |
|                        | 45° angle marking surface,                           | 45° angle marking surface,       |  |
|                        | with or without lid.                                 | with or without lid.             |  |
| Print Speed            | 3~4 Second/ Cassette                                 |                                  |  |
| Resolution             | 2500 dpi                                             |                                  |  |
| Load Capacity          | 6 Hoppers                                            |                                  |  |
| Print Content          | Alphanumeric, 1D and 2D barcodes, Graphics, Logos    |                                  |  |
| Auxiliary Functions    | Repetitive task reminder, Running fault alarm        |                                  |  |
| Operation & Display    | PC                                                   |                                  |  |
| Software Compatibility | Windows11, Windows10, Windows 7, x64/x86; Windows XP |                                  |  |
| Data Interface         | Wire                                                 |                                  |  |
| Integration            | LIS/HIS                                              |                                  |  |
| Supply Voltage         | 100-240 VAC, 50/60 Hz                                |                                  |  |
| Dimension (L × W × H)  | 320×420×510 (mm)                                     |                                  |  |
| Weight                 | <b>ght</b> 24 kg 22 kg                               |                                  |  |

## EMarker-21A-C600

Multi Hopper Ultraviolet Laser Cassette Printer

EMarker-21A-C600 utilizes laser printing technology to create crisp, permanent, and high-resolution markings at high speed.

It is a six-hopper cassette printer with a large capacity and supports hopper selection printing to meet the cross-selection of different tissue cassette types.