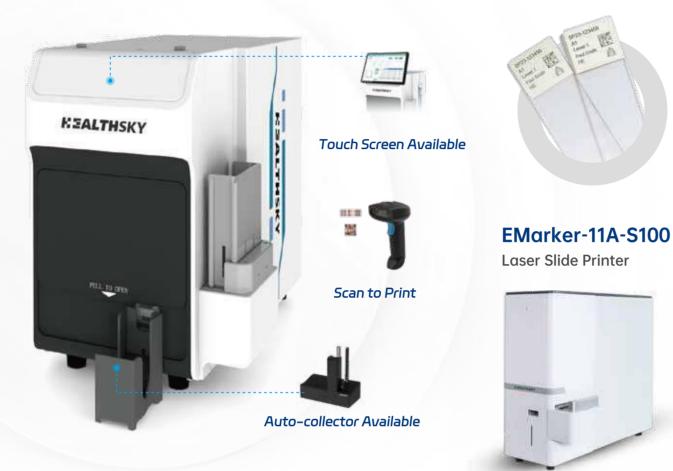

## EMarker-21A-S100

#### Ultraviolet Laser Slide Printer

EMarker-21A-S100 utilizes laser printing technology that can leave permanent marks on the writing surface of the microscope slides.

**Compact Size** 

Scan to Print

**Convenient Slide** Collection

| Model No.              | EMarker-21A-S100                                     | EMarker-11A-S100          |  |
|------------------------|------------------------------------------------------|---------------------------|--|
| Printing Technology    | Ultraviolet Laser                                    | Infrared Laser            |  |
| Compatible Slide       | Color frosted slides                                 | Color frosted slides with |  |
| Compatible Slide       |                                                      | laser absorber            |  |
| Print Speed            | 3~4 Second/ Slide                                    |                           |  |
| Resolution             | 2500 dpi                                             |                           |  |
| Load Capacity          | 100 Slides                                           |                           |  |
| Print Content          | Alphanumeric, 1D and 2D barcodes, Graphics, Logos    |                           |  |
|                        | Dust filter, Scan input,                             |                           |  |
| Auxiliary Functions    | Automated slide collector(optional)                  |                           |  |
|                        | Repetitive task reminder, Running fault alarm        |                           |  |
| Operation & Display    | PC                                                   |                           |  |
| Software Compatibility | Windows11, Windows10, Windows 7, x64/x86; Windows XP |                           |  |
| Data Interface         | Wire                                                 |                           |  |
| Integration            | LIS/HIS                                              |                           |  |
| Supply Voltage         | 100-240 VAC, 50/60 Hz                                |                           |  |
| Dimension (L × W × H)  | 245×410×360 (mm)                                     | 220×420×380 (mm)          |  |
| Weight                 | 18.5 kg                                              | 15 kg                     |  |