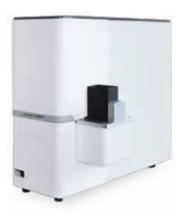

## EMarker-21A-C600

Multi Hopper Ultraviolet Laser Cassette Printer

EMarker-21A-C600 utilizes laser printing technology to create crisp, permanent, and high-resolution markings at high speed.

It is a six-hopper cassette printer with a large capacity and supports hopper selection printing to meet the cross-selection of different tissue cassette types.